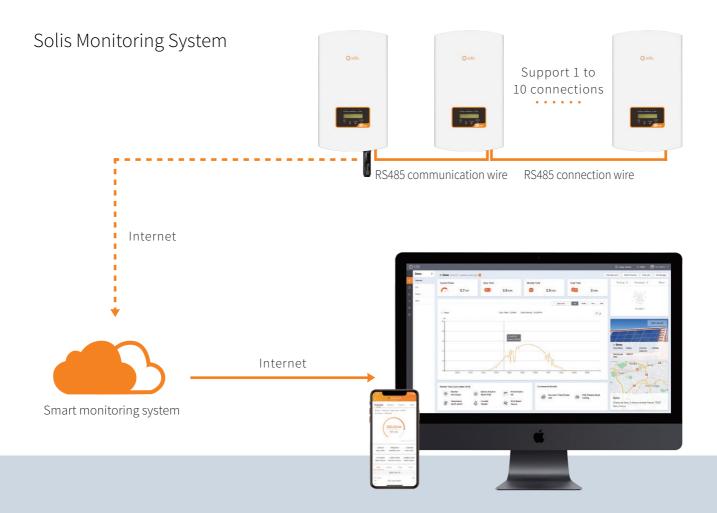

## Data Logging Stick: S2-WL-ST

- Support WiFi and LAN communication
- Plug and play, quick installation
- Fault alarm, real-time monitoring
- Status indicator, easy to display working status
- RESET button, one key to send data, convenient debugging
- Support Bluetooth nearby connection and debugging
- One-key assignment of inverter address, efficient and labor-saving

#### Communication

| Supported device type             | Solis inverter                       |  |
|-----------------------------------|--------------------------------------|--|
| Number of connected inverters (1) | ≤10                                  |  |
| Data collection intervals         | 5 minutes (adjustable: 1-15 minutes) |  |
| Status indicator                  | LED×3                                |  |
| Communication interface           | 4 Pin/USB                            |  |
| Wireless communication            | 802.11b/g/n (2.4G—2.483G)            |  |
| Configuration method              | APP/WEB                              |  |